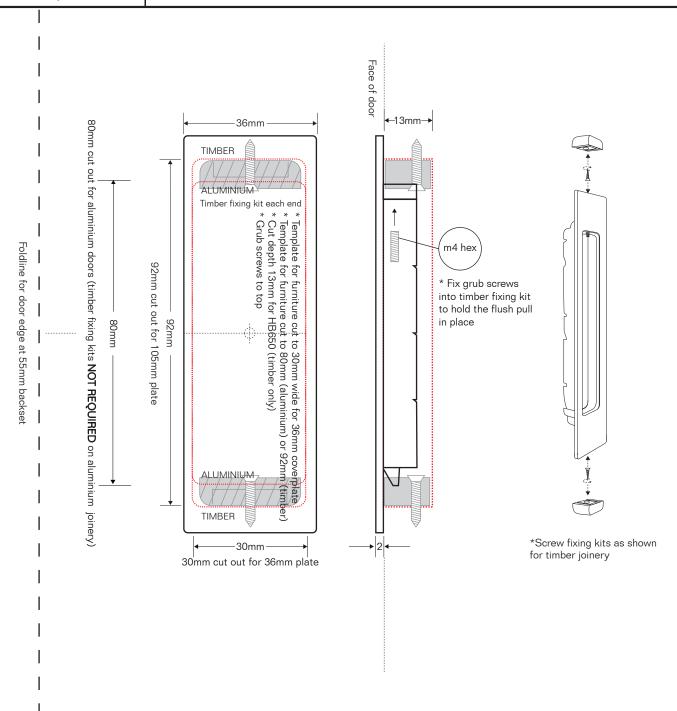

## halliday baillie

**TIMBER:** The black outline is the overall size of flush pull furniture. Cut line for mortice hole is the longer red dotted line (92mm). Cut depth is 13mm HB650. Radius of corners is 4mm. Please note a 1mm tolerance for cut depth has been included. Fix grub screws into top timber fixing kit to hold flush pull in place.

**ALUMINIUM:** The black outline is the overall size of flush pull furniture. Cut line is the shorter interior red dotted line (80mm). **Timber fixing kits not required for aluminium joinery.** Fix grub screws directly behind extrusion to hold in place.

To scale when printed at A4

HB650 FLUSH PULL

July 2014